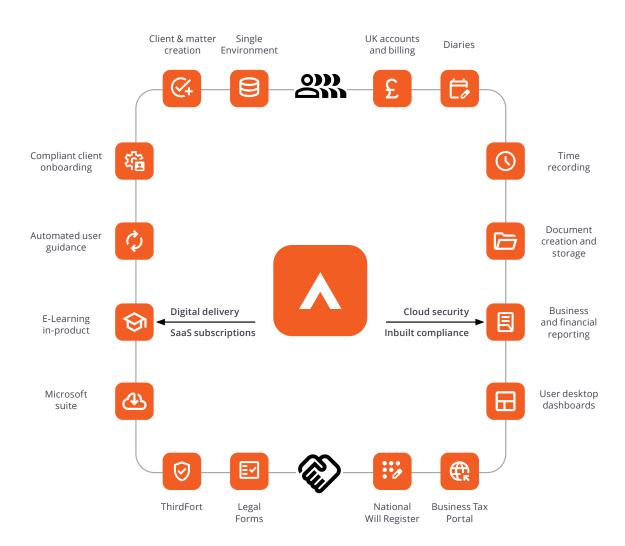

## **OneAdvanced Legal**

One multi-functional portfolio

One transparent per-user, per-month charge

# Implementation and Training

- Fast digital delivery
- Professional Services work package
- · Integrated eLearning
- In-product user guidance

# Additional Solutions Included

- Deep Microsoft Office 365 integration
- Legal Forms
- The National Will Register
- · Business Tax Portal

#### Practice and Case Management

- Comprehensive UK accounts package
- Documents
- Time recording
- Flexible Reporting
- Single source database
- User dashboards

#### **Robust Protection**

- Compliance and security risk management
- Automated updates
- Version control
- In-built best practice
- Single sign-on and MFA